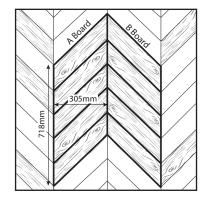

## **AQUAFIX COLLECTION**

**GRAND CRU CHEVRON (WPC)** 

Thickness: 5/16" (8mm) overall

Width: 12" (305 mm)

28 1/4" (718mm) Length:

Finish: Matte

Surface: Registered

**Embossed Texture** 

## **FEATURES**

Design for chevron pattern installation

Certified for underfloor heating system \*See installation manual for details

100% waterproof flooring

4-sided painted micro v-bevels create real parquet look