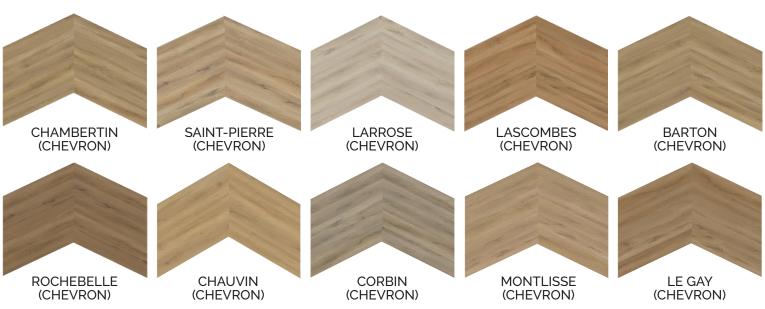

## **AQUAFIX COLLECTION**

**GRAND CRU CHEVRON (WPC)** 

Thickness: 5/16" (8mm) overall

Width: 12" (305 mm)

28 1/4" (718mm) Length:

Finish: Matte

Surface: Registered

**Embossed Texture** 