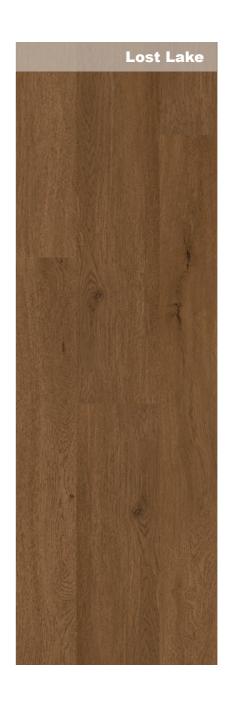

## 7th HEAVEN SERIES

7-3/4" x 59-7/16" x 1/2" | 195mm x 1515mm x 12mm

**GARIBALDI** 

**FURRY CREEK** 

LAKE SARAH

PANORAMA

LOST LAKE

ALTA LAKE