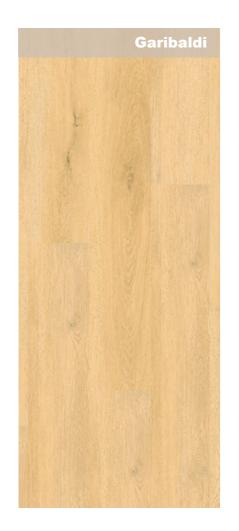

## 7th HEAVEN SERIES

7-3/4" x 59-7/16" x 1/2" | 195mm x 1515mm x 12mm

**GARIBALDI** 

**FURRY CREEK** 

LAKE SARAH

PANORAMA

LOST LAKE

ALTA LAKE