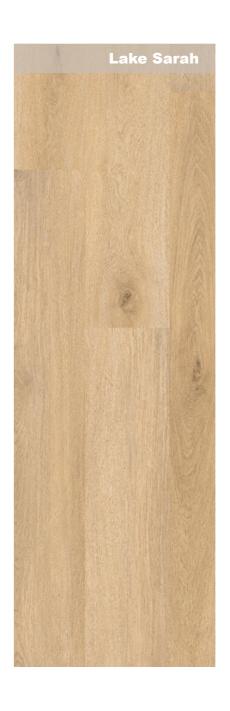

## 7th HEAVEN SERIES

7-3/4" x 59-7/16" x 1/2" | 195mm x 1515mm x 12mm

**GARIBALDI** 

**FURRY CREEK** 

LAKE SARAH

PANORAMA

LOST LAKE

ALTA LAKE