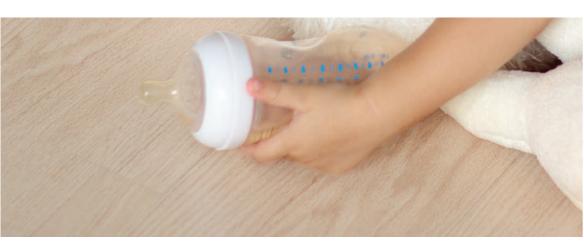

## FEATURES \_\_\_\_\_

AquaFix sealant on four edges to achieve better water resist performance.

Advanced water-resistant HDF core, tested by Benchmark International surface water test.

\*Up to 100 hours surface top-down water resistance, with AquaFix HDF Core, edge sealant on four sides, self-enclosed lock.

\*Visit www.unifloor.ca for details.

Easiest fold down interlocking system

True Touch synchronized grain texture, reveals the authentic look of real wood.

Abrasive Class 4, for intense use in habitable rooms with high traffic intensity, public utility with normal traffic intensity.