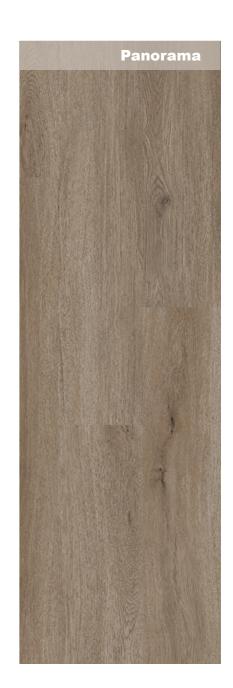

## 7th HEAVEN SERIES

7-3/4" x 59-7/16" x 1/2" | 195mm x 1515mm x 12mm

**GARIBALDI** 

**FURRY CREEK** 

LAKE SARAH

PANORAMA

LOST LAKE

ALTA LAKE