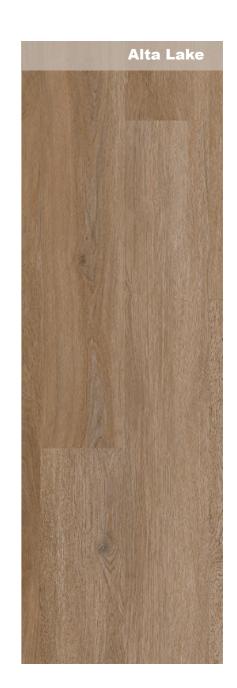

## 7th HEAVEN SERIES

7-3/4" x 59-7/16" x 1/2" | 195mm x 1515mm x 12mm

**GARIBALDI** 

**FURRY CREEK** 

LAKE SARAH

PANORAMA

LOST LAKE

ALTA LAKE