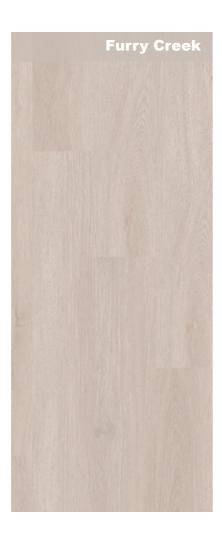

## 7th HEAVEN SERIES

7-3/4" x 59-7/16" x 1/2" | 195mm x 1515mm x 12mm

**GARIBALDI** 

**FURRY CREEK** 

LAKE SARAH

PANORAMA

LOST LAKE

ALTA LAKE