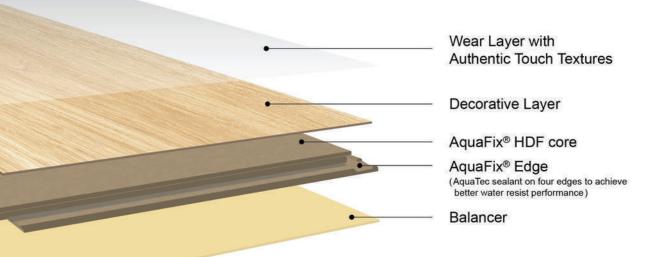

## FEATURES \_\_\_\_\_

AquaFix sealant on four edges to achieve better water resist performance.

Advanced water-resistant HDF core, tested by Benchmark International surface water test.

\*Up to 100 hours surface top-down water resistance, with AquaFix HDF Core, edge sealant on four sides, self-enclosed lock.

\*Visit www.unifloor.ca for details.

Easiest fold down interlocking system

True Touch synchronized grain texture, reveals the authentic look of real wood.

Abrasive Class 4, for intense use in habitable rooms with high traffic intensity, public utility with normal traffic intensity.

Thickness: 1/2" (12mm)

Width: 7 3/4" (195mm)

Length: 59 7/16" (1515mm)

Finish: Matte

Surface: **EIR Surface** 

Package: 22.25 sqft/carton

50 cartons/pallet

Weight: 48.5 lb/carton