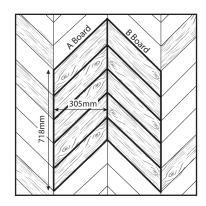

## **GRAND CRU CHEVRON (WPC)**

Thickness: 5/16"(8mm) overall

1.5mm pad attached

Width: 12" (305 mm)

28 1/4" (718mm) Length:

Finish: Matte

Register Embossed Texture Surface:

Package: 8 pcs/box

## **FEATURES**

Design for chevron pattern installation

Certified for underfloor heating system \*See installation manual for details

100% waterproof flooring

4-sided painted micro v-bevels create real parquet look