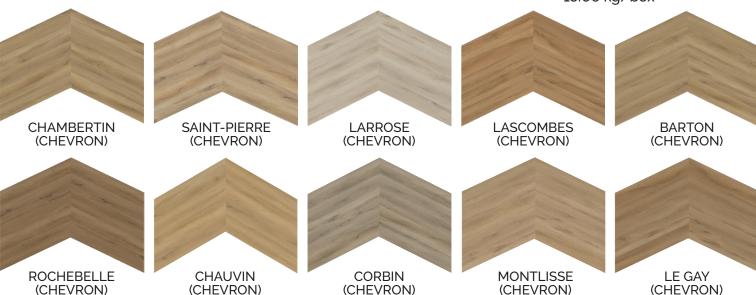

## **GRAND CRU CHEVRON (WPC)**

Thickness: 5/16"(8mm) overall

1.5mm pad attached

Width: 12" (305 mm)

28 1/4" (718mm) Length:

Finish: Matte

Register Embossed Texture Surface:

Package: 8 pcs/box