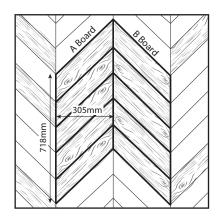

Authentic touch Registered embossed texture

Pet friendly

Formaldehyde free & phthalates free

Thickness: 5/16" (8mm) overall

12" (305 mm) Width: 28 1/4" (718mm) Length: Matte

Finish:

Surface: Registered embossed texture