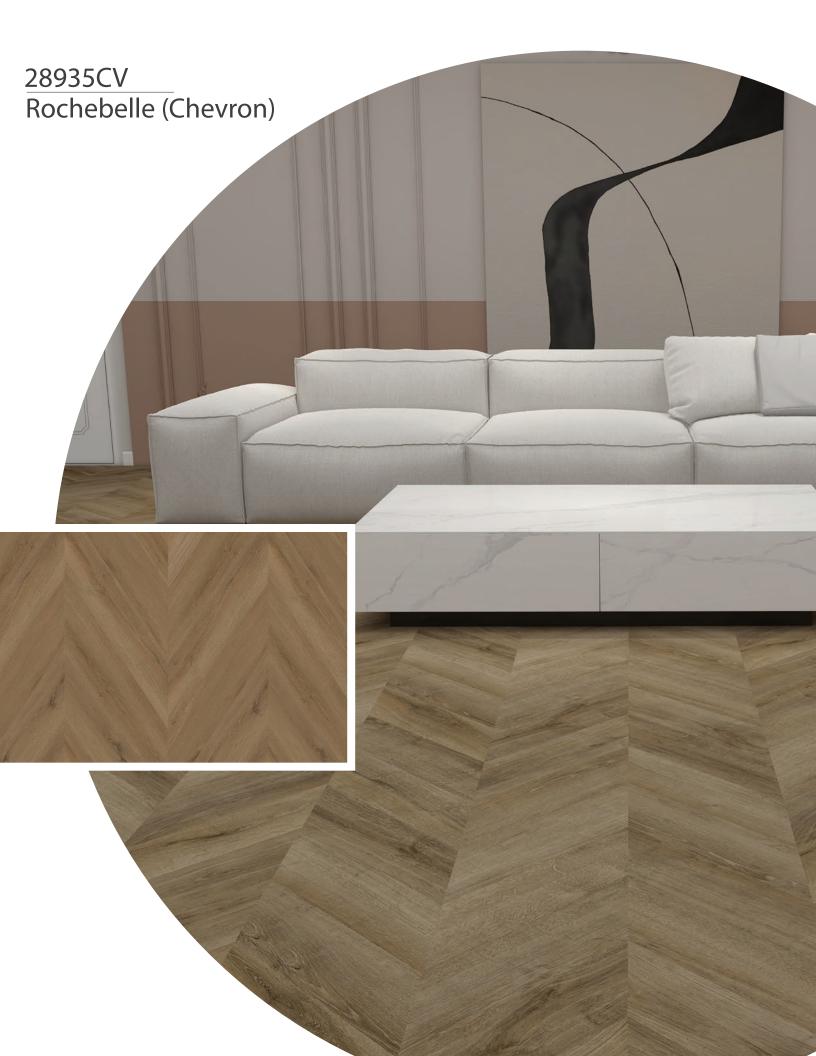

## **ZAQÜAFİX®**

**GRAND CRU CHEVRON (WPC)** 

28932CV Larrose (Chevron)

28933CV Lascombes (Chevron)

28936CV Chauvin (Chevron)

## GRAND CRU CHEVRON (WPC)

## **FEATURES**

Design for chevron pattern installation

100% waterproof flooring

1mm pad attached

One of the most sophisticated fold-down style interlocking system

Certified for underfloor heating system \*See installation manual for details

4-sided painted micro v-bevels create real parquet look

Ultra low VOCs

Lifetime limited residential wear warranty \*Limited conditions apply

10 years limited commercial wear warranty \*Limited conditions apply

Authentic touch Registered embossed texture

Pet friendly

Formaldehyde free & phthalates free

Thickness: 5/16" (8mm) overall

12" (305 mm) Width: 28 1/4" (718mm) Length: Matte

Finish:

Surface: Registered embossed texture