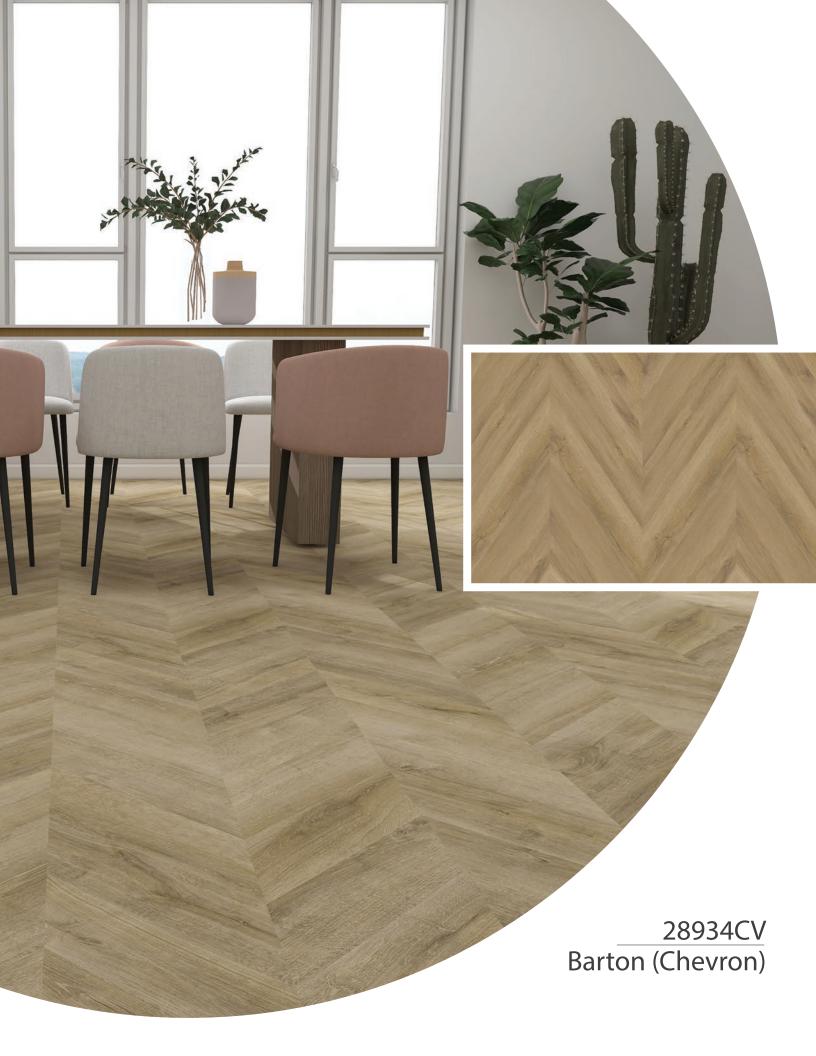

## **ZAQÜAFİX®**

**GRAND CRU CHEVRON (WPC)** 

28932CV Larrose (Chevron)

28933CV Lascombes (Chevron)

28936CV Chauvin (Chevron)

## GRAND CRU CHEVRON (WPC)

## **FEATURES**

Design for chevron pattern installation

100% waterproof flooring

1mm pad attached

One of the most sophisticated fold-down style interlocking system

Certified for underfloor heating system \*See installation manual for details

4-sided painted micro v-bevels create real parquet look

Ultra low VOCs

Lifetime limited residential wear warranty \*Limited conditions apply

10 years limited commercial wear warranty \*Limited conditions apply

Authentic touch Registered embossed texture

Pet friendly

Formaldehyde free & phthalates free

Thickness: 5/16" (8mm) overall

12" (305 mm) Width: 28 1/4" (718mm) Length: Matte

Finish:

Surface: Registered embossed texture