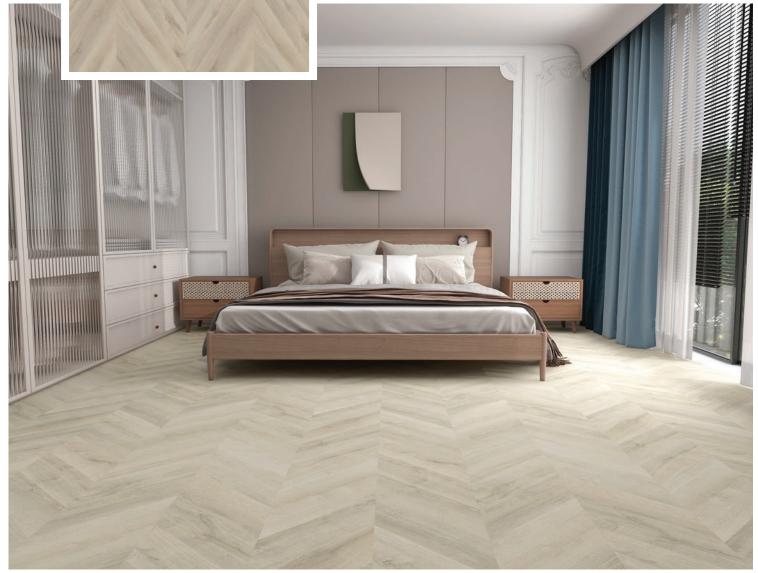

## **ZAQÜAFİX®**

**GRAND CRU CHEVRON (WPC)** 

28932CV Larrose (Chevron)

28933CV Lascombes (Chevron)

28936CV Chauvin (Chevron)

## GRAND CRU CHEVRON (WPC)

## **FEATURES**

Design for chevron pattern installation

100% waterproof flooring

1mm pad attached

One of the most sophisticated fold-down style interlocking system

Certified for underfloor heating system \*See installation manual for details

4-sided painted micro v-bevels create real parquet look

Ultra low VOCs

Lifetime limited residential wear warranty \*Limited conditions apply

10 years limited commercial wear warranty \*Limited conditions apply

Authentic touch Registered embossed texture

Pet friendly

Formaldehyde free & phthalates free

Thickness: 5/16" (8mm) overall

12" (305 mm) Width: 28 1/4" (718mm) Length: Matte

Finish:

Surface: Registered embossed texture