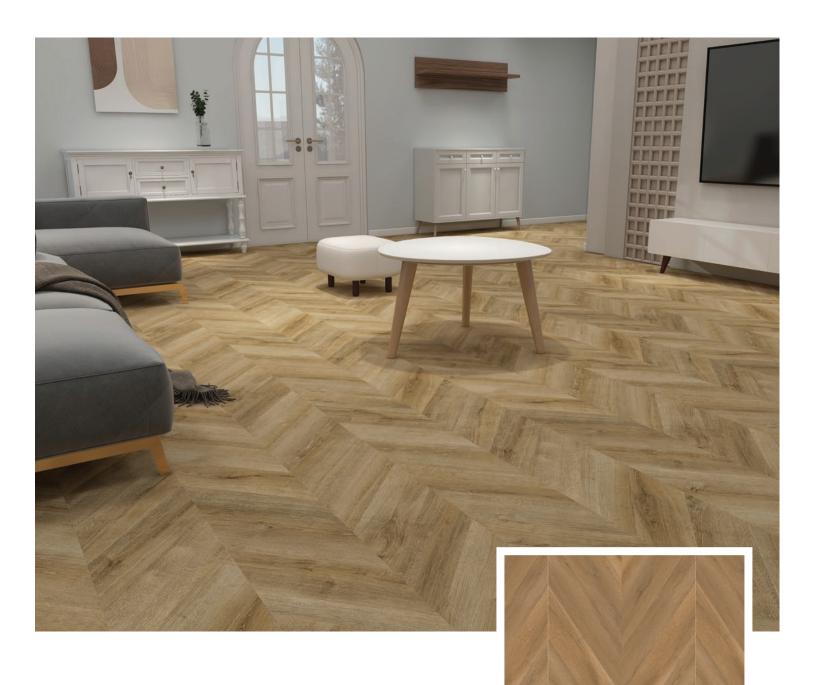

## **ZAQÜAFİX®**

**GRAND CRU CHEVRON (WPC)** 

28932CV Larrose (Chevron)

28933CV Lascombes (Chevron)

28936CV Chauvin (Chevron)

## GRAND CRU CHEVRON (WPC)

## **FEATURES**

Design for chevron pattern installation

100% waterproof flooring

1mm pad attached

One of the most sophisticated fold-down style interlocking system

Certified for underfloor heating system \*See installation manual for details

4-sided painted micro v-bevels create real parquet look

Ultra low VOCs

Lifetime limited residential wear warranty \*Limited conditions apply

10 years limited commercial wear warranty \*Limited conditions apply

Authentic touch Registered embossed texture

Pet friendly

Formaldehyde free & phthalates free

Thickness: 5/16" (8mm) overall

12" (305 mm) Width: 28 1/4" (718mm) Length: Matte

Finish:

Surface: Registered embossed texture