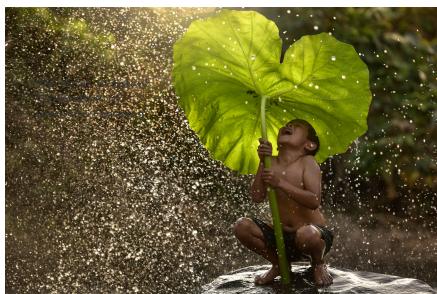

## THE WATER RESISTANT GENERATION OF LAMINATE FLOORING

mance.

system

Advanced water-resistant HDF core, tested by Benchmark International surface water test.

\*Up to 100 hours surface top-down water resistance, with AquaFix HDF Core, edge sealant on four sides, self-enclosed lock. \*Visit www.unifloor.ca for details.

Abrasive Class 4, for intense use in habitable rooms with high traffic intensity, public utility with normal traffic intensity.

٢/

AquaFix Edge

True Touch synchronized grain texture, reveals the authentic look of real wood.