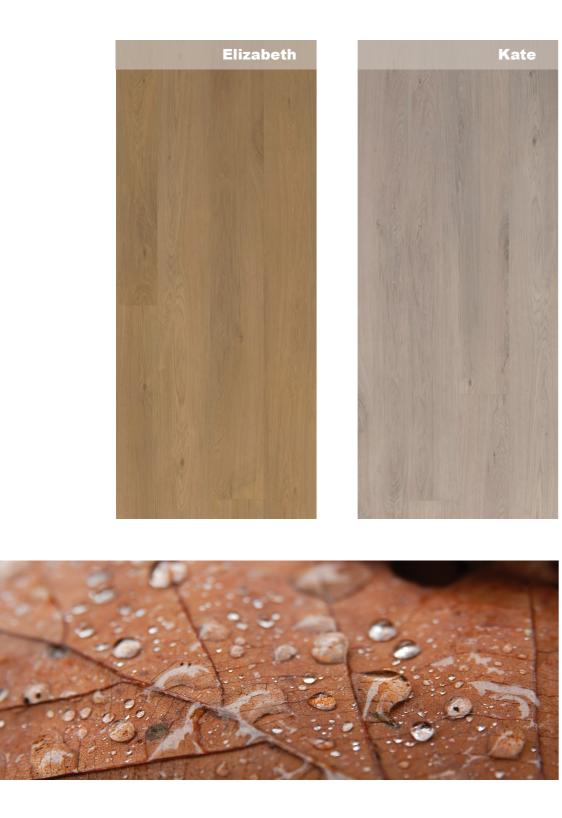

# Wear Layer with Authentic Touch Textures

**Decorative Layer** 

One of the most sophisticated fold-down style interlocking system.

True Touch synchronized grain texture, reveals the authentic look of real wood.

Abrasive Class 4, for intense use in habitable rooms with high traffic intensity, public utility with normal traffic intensity.