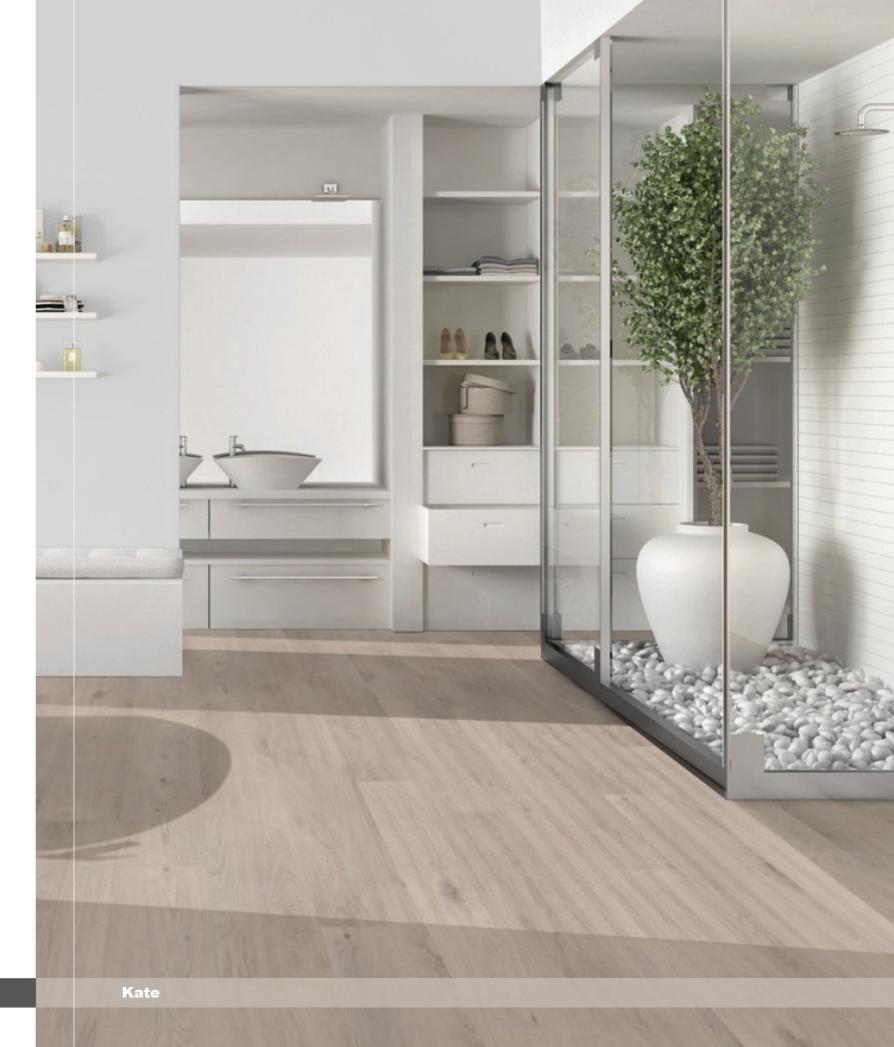

AquaFix sealant on four edges to achieve better water resist performance.



True Touch synchronized grain texture, reveals the authentic look of real wood.

# SERIES



\*Up to 100 hours surface top-down water resistance, with AquaFix HDF Core, edge sealant on four sides, self-enclosed lock. \*Visit www.unifloor.ca for details.



Abrasive Class 4, for intense use in habitable rooms with high traffic intensity, public utility with normal traffic intensity.







# Wear Layer with Authentic Touch Textures

**Decorative Layer** 

#### AquaFix® HDF core

AquaFix® Edge (AquaTec sealant on four edges to achieve better water resist performance)

Balancer



















Andrew





























#### 1/2" x 9-7/16" x 86-5/8" | 12mm x 239mm x 2200mm



THE WATER RESISTANT GENERATION OF LAMINATE FLOORING





# **ROYAL SERIES**

#### FEATURES



AquaFix sealant on four edges to achieve better water resist performance.



Advanced water-resistant HDF core, tested by Benchmark International surface water test.



\*Up to 100 hours surface top-down water resistance, with AquaFix HDF Core, edge sealant on four sides, self-enclosed lock. \*Visit www.unifloor.ca for details.



One of the most sophisticated fold-down style interlocking system.



True Touch synchronized grain texture, reveals the authentic look of real wood.



Abrasive Class 4, for intense use in habitable rooms with high traffic intensity, public utility with normal traffic intensity.













| Thicknes