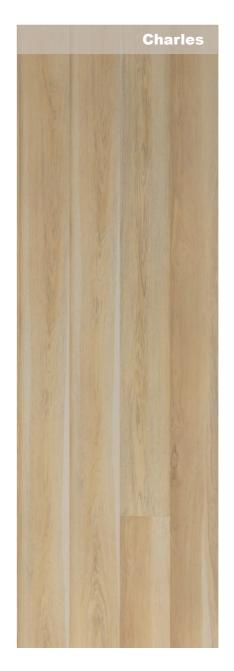

# Wear Layer with Authentic Touch Textures

**Decorative Layer** 

One of the most sophisticated fold-down style interlocking system.

True Touch synchronized grain texture, reveals the authentic look of real wood.

Abrasive Class 4, for intense use in habitable rooms with high traffic intensity, public utility with normal traffic intensity.