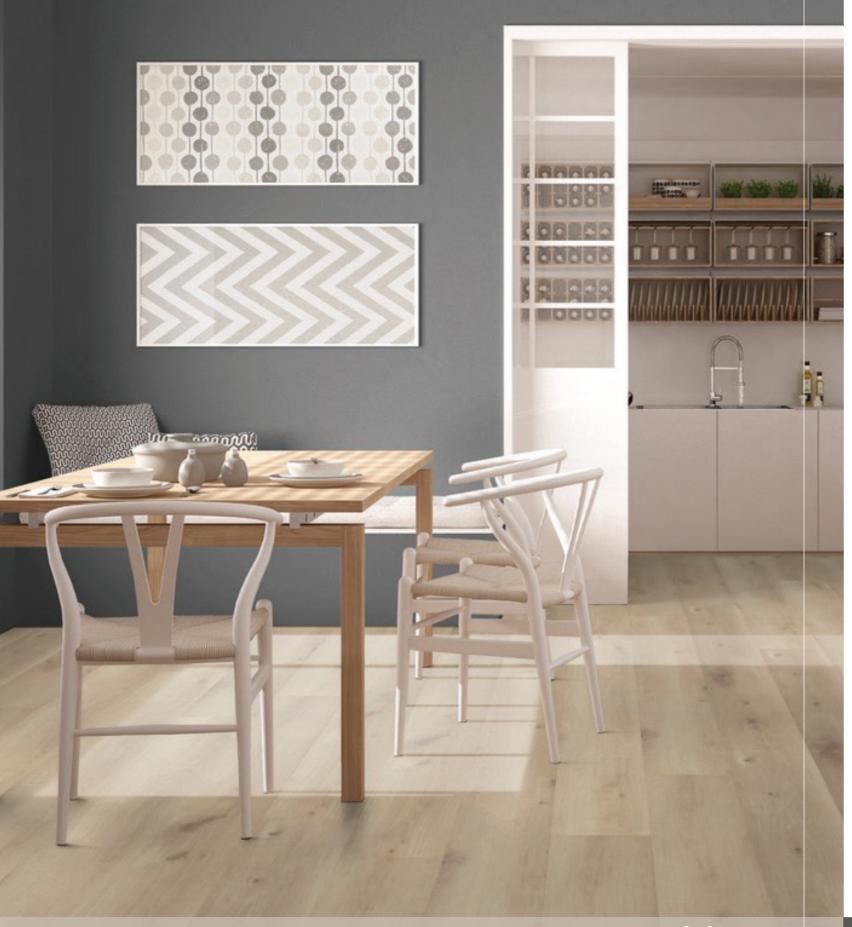

# **ROYAL SERIES**

#### FEATURES

AquaFix sealant on four edges to achieve better water resist performance.

Advanced water-resistant HDF core, tested by Benchmark International surface water test.

\*Up to 100 hours surface top-down water resistance, with AquaFix HDF Core, edge sealant on four sides, self-enclosed lock. \*Visit www.unifloor.ca for details.

One of the most sophisticated fold-down style interlocking system.

True Touch synchronized grain texture, reveals the authentic look of real wood.

Abrasive Class 4, for intense use in habitable rooms with high traffic intensity, public utility with normal traffic intensity.