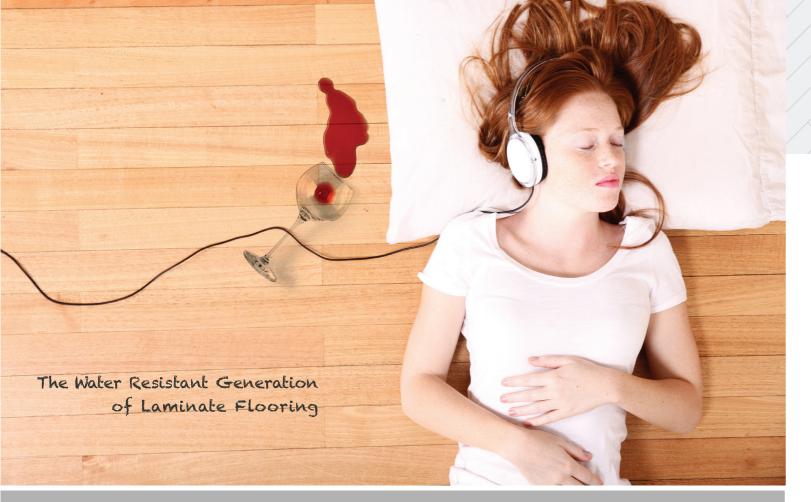

#### 1/2" x 9-7/16" x 86-5/8" | 12mm x 239mm x 2200mm

THE WATER RESISTANT GENERATION OF LAMINATE FLOORING