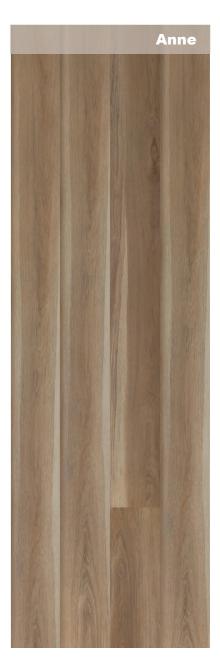

# Wear Layer with Authentic Touch Textures

**Decorative Layer** 

One of the most sophisticated fold-down style interlocking system.

True Touch synchronized grain texture, reveals the authentic look of real wood.

Abrasive Class 4, for intense use in habitable rooms with high traffic intensity, public utility with normal traffic intensity.