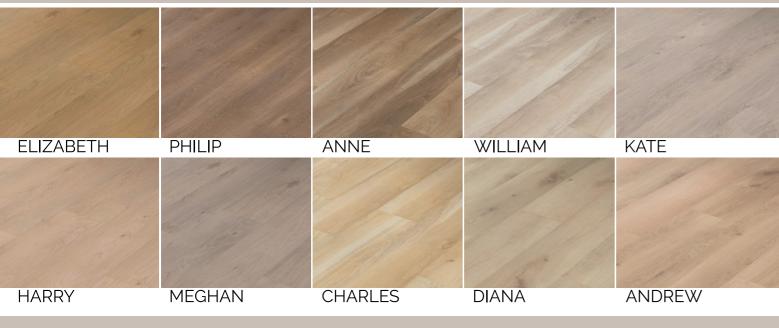

#### AquaFix® HDF core

AquaFix® Edge (AquaTec sealant on four edges to achieve better water resist performance)

Balancer

Andrew