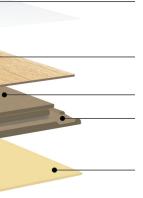

# Wear Layer with Authentic Touch Textures

**Decorative Layer** 

#### AquaFix® HDF core

AquaFix® Edge (AquaTec sealant on four edges to achieve better water resist performance)

Balancer

Andrew

AquaFix sealant on four edges to achieve better water resist performance.

True Touch synchronized grain texture, reveals the authentic look of real wood.