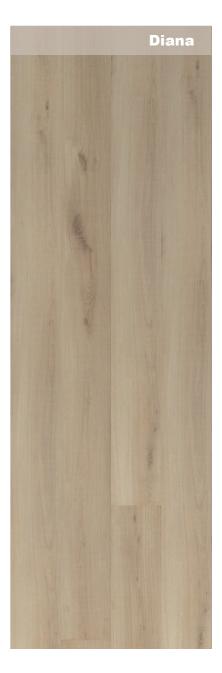

AquaFix sealant on four edges to achieve better water resist performance.



True Touch synchronized grain texture, reveals the authentic look of real wood.

# SERIES



\*Up to 100 hours surface top-down water resistance, with AquaFix HDF Core, edge sealant on four sides, self-enclosed lock. \*Visit www.unifloor.ca for details.



Abrasive Class 4, for intense use in habitable rooms with high traffic intensity, public utility with normal traffic intensity.







# Wear Layer with Authentic Touch Textures

**Decorative Layer** 

#### AquaFix® HDF core

AquaFix® Edge (AquaTec sealant on four edges to achieve better water resist performance)

Balancer



















Andrew





























#### 1/2" x 9-7/16" x 86-5/8" | 12mm x 239mm x 2200mm



THE WATER RESISTANT GENERATION OF LAMINATE FLOORING





# **ROYAL SERIES**

#### FEATURES



AquaFix sealant on four edges to achieve better water resist performance.



Advanced water-resistant HDF core, tested by Benchmark International surface water test.



\*Up to 100 hours surface top-down water resistance, with AquaFix HDF Core, edge sealant on four sides, self-enclosed lock. \*Visit www.unifloor.ca for details.



One of the most sophisticated fold-down style interlocking system.



True Touch synchronized grain texture, reveals the authentic look of real wood.



Abrasive Class 4, for intense use in habitable rooms with high traffic intensity, public utility with normal traffic intensity.