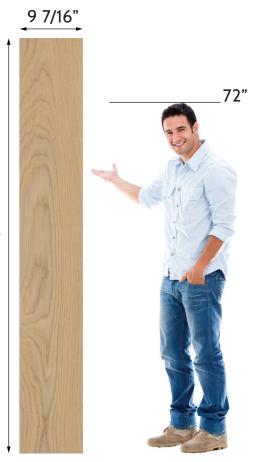

#### 1/2" x 9-7/16" x 86-5/8" | 12mm x 239mm x 2200mm

THE WATER RESISTANT GENERATION OF LAMINATE FLOORING

| Thickness: | 1/2" (12mm)       |
|------------|-------------------|
| Width:     | 9 7/16" (239mm)   |
| Length:    | 86 5/8" (2200mm)  |
| Finish:    | Matte             |
| Surface:   | EIR Surface       |
| Package:   | 22.64 sqft/carton |
|            | 44 cartons/pallet |
| Weight:    | 50.5 lb/carton    |
|            |                   |

86 5/8"