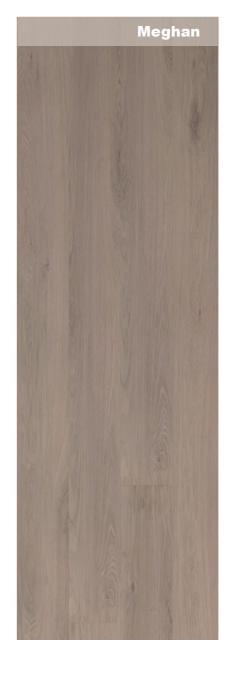

AquaFix sealant on four edges to achieve better water resist performance.



True Touch synchronized grain texture, reveals the authentic look of real wood.

# SERIES



\*Up to 100 hours surface top-down water resistance, with AquaFix HDF Core, edge sealant on four sides, self-enclosed lock. \*Visit www.unifloor.ca for details.



Abrasive Class 4, for intense use in habitable rooms with high traffic intensity, public utility with normal traffic intensity.







# Wear Layer with Authentic Touch Textures

**Decorative Layer** 

#### AquaFix® HDF core

AquaFix® Edge (AquaTec sealant on four edges to achieve better water resist performance)

Balancer



















Andrew





























#### 1/2" x 9-7/16" x 86-5/8" | 12mm x 239mm x 2200mm



THE WATER RESISTANT GENERATION OF LAMINATE FLOORING





# **ROYAL SERIES**

#### FEATURES



AquaFix sealant on four edges to achieve better water resist performance.



Advanced water-resistant HDF core, tested by Benchmark International surface water test.



\*Up to 100 hours surface top-down water resistance, with AquaFix HDF Core, edge sealant on four sides, self-enclosed lock. \*Visit www.unifloor.ca for details.



One of the most sophisticated fold-down style interlocking system.



True Touch synchronized grain texture, reveals the authentic look of real wood.



Abrasive Class 4, for intense use in habitable rooms with high traffic intensity, public utility with normal traffic intensity.













| Thickness: | 1