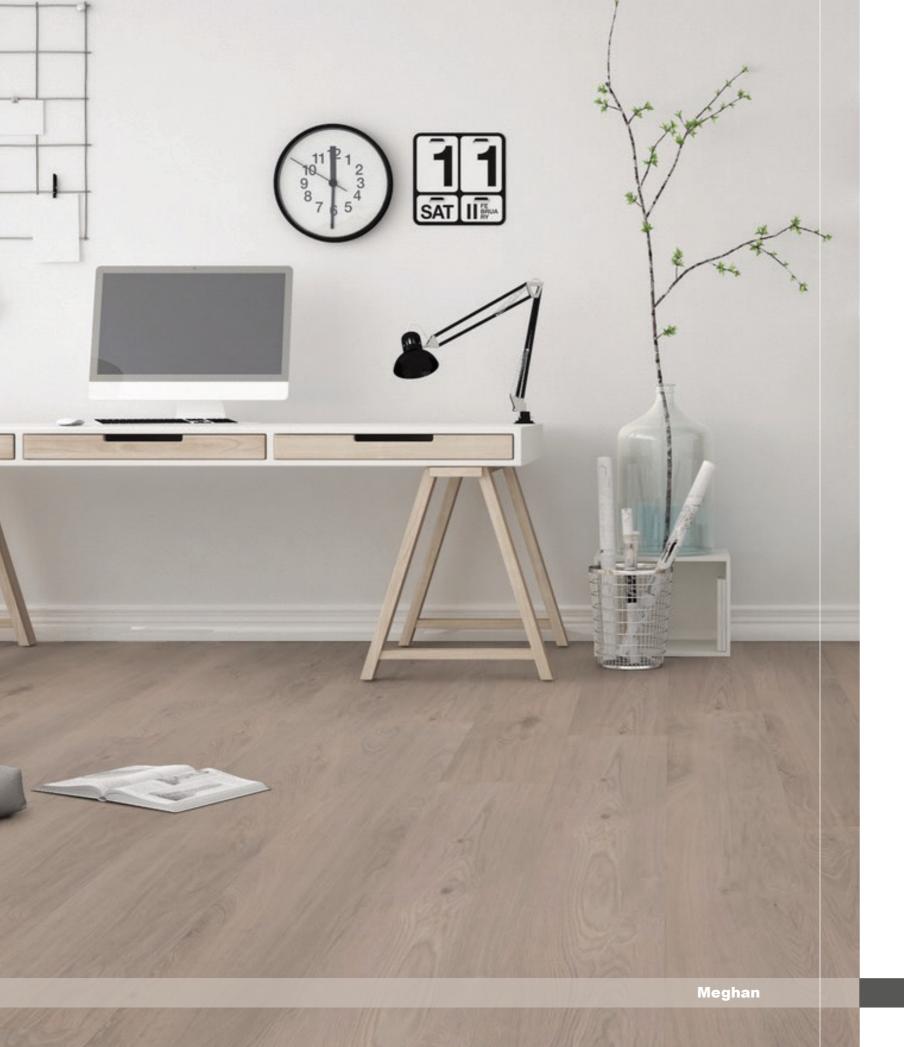

AquaFix sealant on four edges to achieve better water resist performance.



True Touch synchronized grain texture, reveals the authentic look of real wood.

# SERIES



\*Up to 100 hours surface top-down water resistance, with AquaFix HDF Core, edge sealant on four sides, self-enclosed lock. \*Visit www.unifloor.ca for details.



Abrasive Class 4, for intense use in habitable rooms with high traffic intensity, public utility with normal traffic intensity.







# Wear Layer with Authentic Touch Textures

**Decorative Layer** 

#### AquaFix® HDF core

AquaFix® Edge (AquaTec sealant on four edges to achieve better water resist performance)

Balancer



















Andrew





























#### 1/2" x 9-7/16" x 86-5/8" | 12mm x 239mm x 2200mm



THE WATER RESISTANT GENERATION OF LAMINATE FLOORING





# **ROYAL SERIES**

#### FEATURES



AquaFix sealant on four edges to achieve better water resist performance.



Advanced water-resistant HDF core, tested by Benchmark International surface water test.



\*Up to 100 hours surface top-down water resistance, with AquaFix HDF Core, edge sealant on four sides, self-enclosed lock. \*Visit www.unifloor.ca for details.



One of the most sophisticated fold-down style interlocking system.



True Touch synchronized grain texture, reveals the authentic look of real wood.



Abrasive Class 4, for intense use in habitable rooms with high traffic intensity, public utility with normal traffic intensity.













| Thickness: