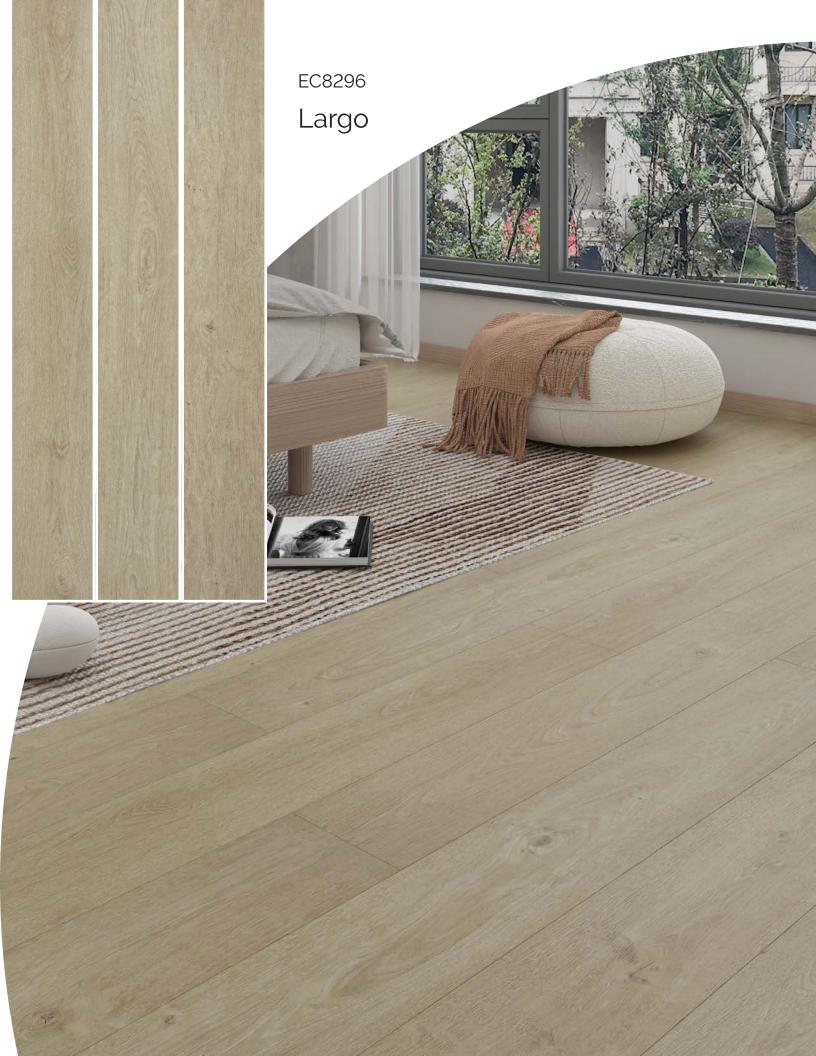

## **EAQUAFIX®**



**SYMPHONY SERIES** 





EC8292 Ballad









EC8294 Chromatic











## SYMPHONY SERIES

## **FEATURES**



AquaFix sealant on four edges to achieve better water resist performance.

Thickness: 1/2" (12mm)

Width: 7 3/4" (196mm)

Length: 72" (1830mm)

Finish: Matte

Surface: EIR Surface

Package: 23.16 sqft/carton

40 cartons/pallet

Weight: 50.7 lb/carton



Advanced water-resistant HDF core, tested by Benchmark International surface water test.



\*Up to 100 hours surface top-down water resistance, with AquaFix HDF Core, edge sealant on four sides, seld-enclosed lock \*Visit www.unifloor.ca for details



Easiet fold down interlocking system.



True Touch synchronized grain texture, reveals the authentic look of real wood.



Abrasive Class 4, for intense use in habitable rooms with high traffic intensity, public utility with normal traffic intensit