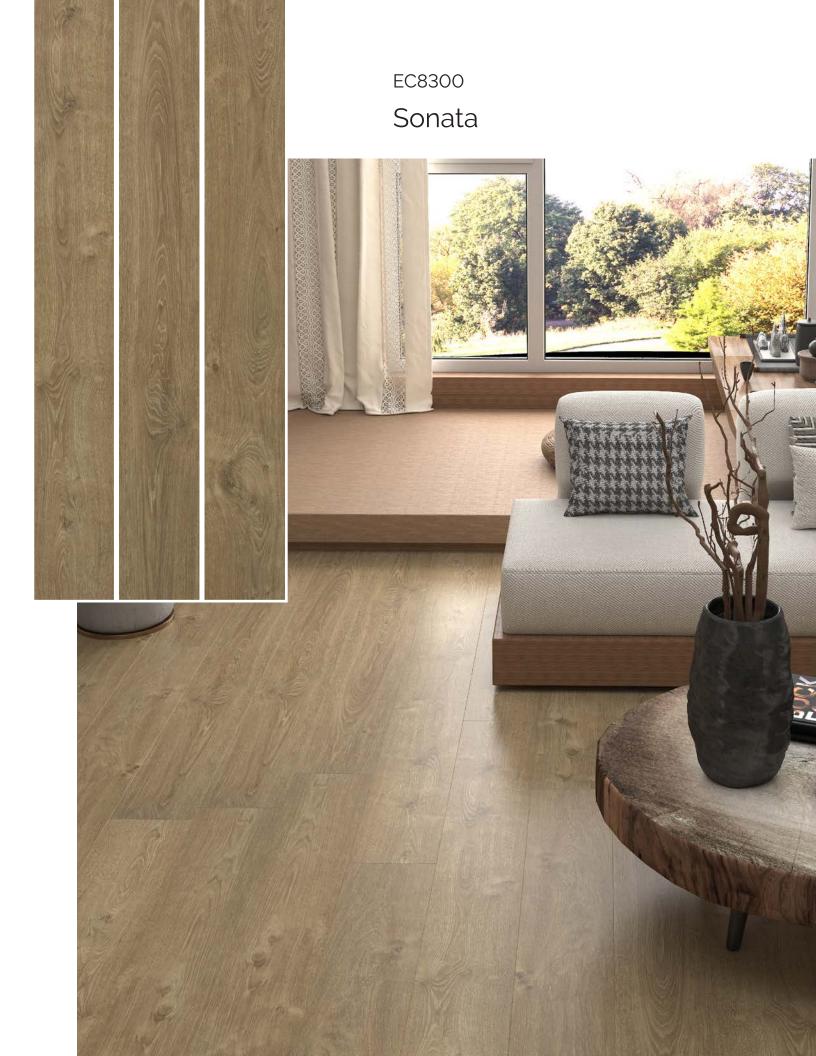

## **EAQUAFIX®**



**SYMPHONY SERIES** 





EC8292 Ballad









EC8294 Chromatic











## SYMPHONY SERIES

## **FEATURES**



AquaFix sealant on four edges to achieve better water resist performance.

Thickness: 1/2" (12mm)

Width: 7 3/4" (196mm)

Length: 72" (1830mm)

Finish: Matte

Surface: EIR Surface

Package: 23.16 sqft/carton

40 cartons/pallet

Weight: 50.7 lb/carton



Advanced water-resistant HDF core, tested by Benchmark International surface water test.



\*Up to 100 hours surface top-down water resistance, with AquaFix HDF Core, edge sealant on four sides, seld-enclosed lock \*Visit www.unifloor.ca for details



Easiet fold down interlocking system.



True Touch synchronized grain texture, reveals the authentic look of real wood.



Abrasive Class 4, for intense use in habitable rooms with high traffic intensity, public utility with normal traffic intens