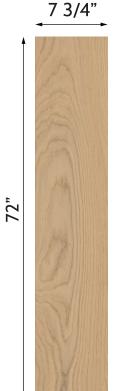

## **FEATURES**

AquaFix sealant on four edges to achieve better water resist performance.

Thickness: 1/2" (12mm)

Width: 7 3/4" (196mm)

Length: 72" (1830mm)

Finish: Matte

Surface: EIR Surface

Package: 23.16 sqft/carton