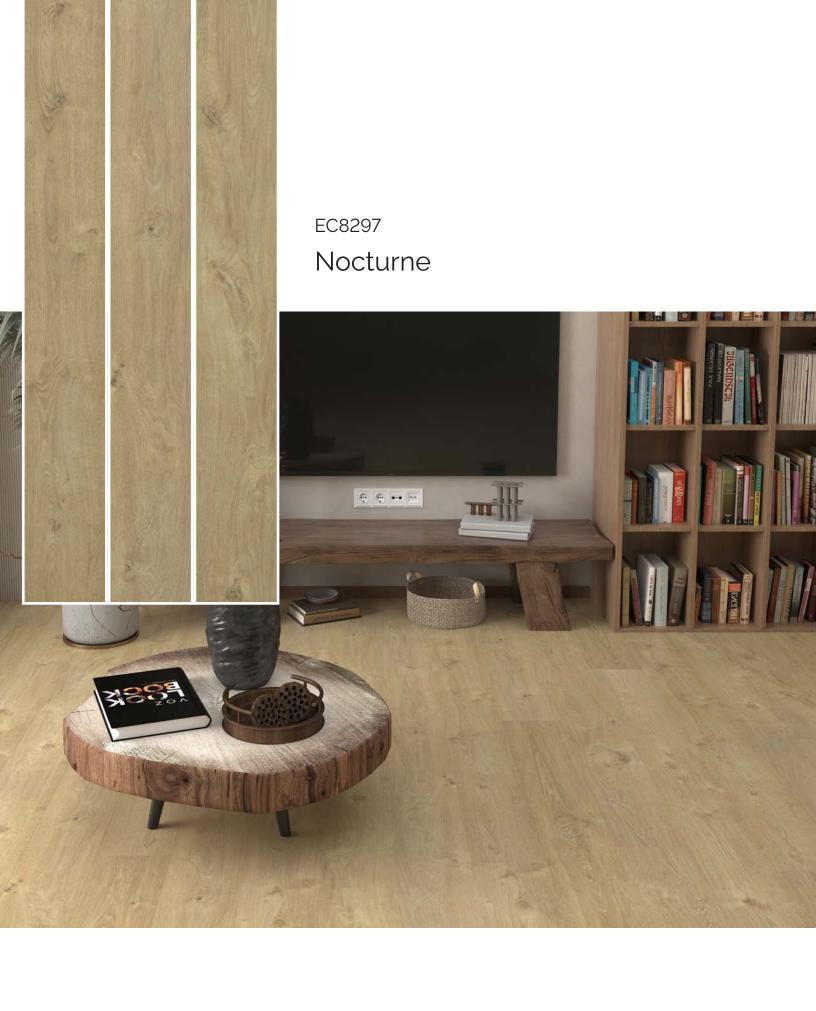

## **EAQUAFIX®**



**SYMPHONY SERIES** 





EC8292 Ballad









EC8294 Chromatic











## SYMPHONY SERIES

## **FEATURES**



AquaFix sealant on four edges to achieve better water resist performance.

Thickness: 1/2" (12mm)

Width: 7 3/4" (196mm)

Length: 72" (1830mm)

Finish: Matte

Surface: EIR Surface

Package: 23.16 sqft/carton

40 cartons/pallet

Weight: 50.7 lb/carton



Advanced water-resistant HDF core, tested by Benchmark International surface water test.



\*Up to 100 hours surface top-down water resistance, with AquaFix HDF Core, edge sealant on four sides, seld-enclosed lock \*Visit www.unifloor.ca for details



Easiet fold down interlocking system.



True Touch synchronized grain texture, reveals the authentic look of real wood.



Abrasive Class 4, for intense use in habitable rooms with high traffic intensity, public utility with normal traffic inte