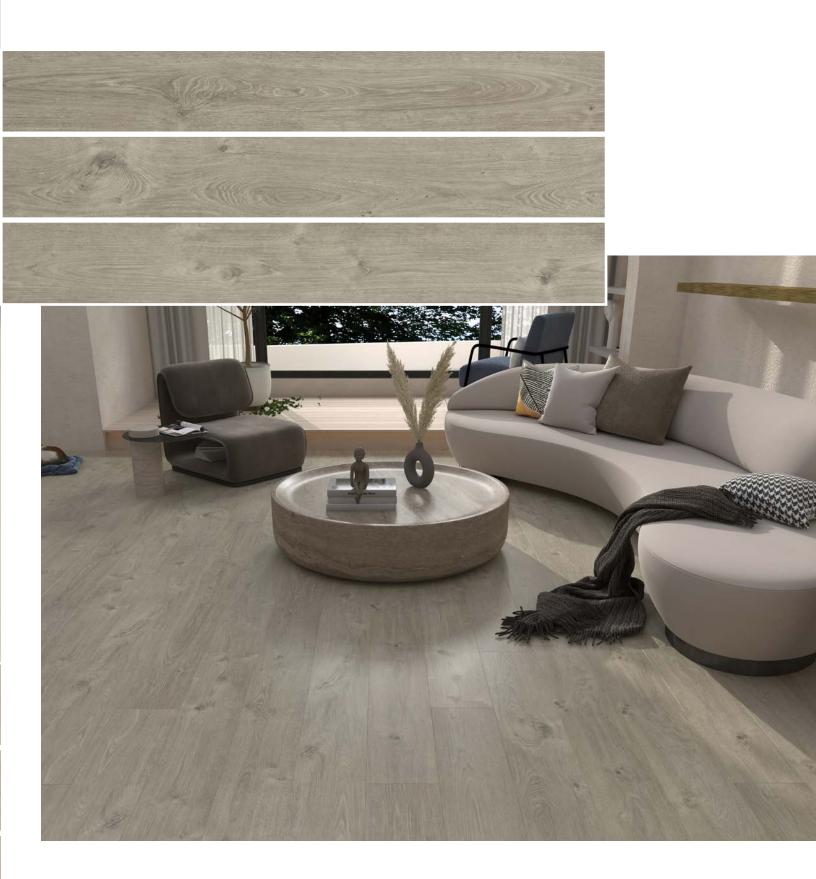

## **EAQUAFIX®**



**SYMPHONY SERIES** 





EC8292 Ballad









EC8294 Chromatic











## SYMPHONY SERIES

## **FEATURES**



AquaFix sealant on four edges to achieve better water resist performance.

Thickness: 1/2" (12mm)

Width: 7 3/4" (196mm)

Length: 72" (1830mm)

Finish: Matte

Surface: EIR Surface

Package: 23.16 sqft/carton

40 cartons/pallet

Weight: 50.7 lb/carton



Advanced water-resistant HDF core, tested by Benchmark International surface water test.



\*Up to 100 hours surface top-down water resistance, with AquaFix HDF Core, edge sealant on four sides, seld-enclosed lock \*Visit www.unifloor.ca for details



Easiet fold down interlocking system.



True Touch synchronized grain texture, reveals the authentic look of real wood.



Abrasive Class 4, for intense use in habitable rooms with high traffic intensity, public utility wi